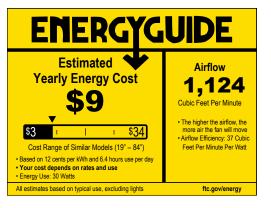

#### **Performance:**

| Number of Lamps        | 4                              |
|------------------------|--------------------------------|
| Input Power            | 5.5 W                          |
| Input Voltage          | 120 V                          |
| Input Frequency        | 60 Hz                          |
| Lumens/LPW (Delivered) | 500/90 (LM-79)                 |
| ССТ                    | 2200 K                         |
| CRI                    | 80 CRI                         |
| Life (hours)           | 15000 (L70/TM-21)              |
| EMI/RFI                | FCC Title 47, Part 15, Class B |
| Warranty               | Limited Lifetime warranty      |
| Labels                 | cETLus Damp Location Listed    |
|                        | AC motor                       |