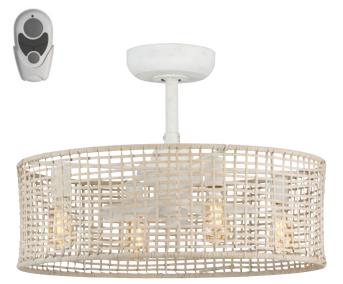

#### **Description:**

Belva Collection 25.25-Inch 3-Blade Cottage White AC Motor Coastal Ceiling Fan

#### **Specifications:**

- Fully dimmable with dimmable bulbs
- Canopy covers a standard 4" recessed outlet box: 7.25 in W., 2 in ht., 7.25 in depth
- Mounting Bracket
- + 45 in of wire supplied

#### **Dimensions:**

Length: 25-1/4 in Diameter: 25-1/4 in Height: 17-7/8 in